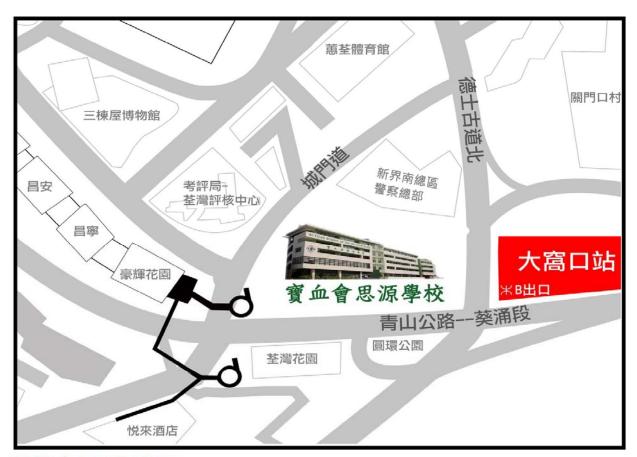

Date : 20<sup>th</sup> February 2014 (Thursday)

Time : 2:30 p.m. to 4:45 p.m. (Registration starts at 2:15 p.m.)

Venue : Si Yuan School of the Precious Blood(寶血會思源學校)

2 Shing Mun Road, Tsuen Wan, N.T. (新界荃灣城門道 2 號)

(MTR Tai Wo Hau Station, Exit B 港鐵大寫口站 B 出口) (A map showing the location of the School is attached.)

Programme : 2:15 p.m. Registration

2:30 p.m. Prayer

Welcome Speech by the Chairperson

2:40 p.m. Talk by Rev. William Yip Hing Wah 葉慶華神父

港鐵:大窩口站B出口